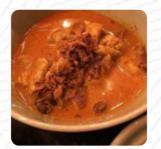

Great place for real authentic Thai food that's delicious and with the right ingredients. The Pla Yang Bai Toei or grilled sea bass with tamarin sauce was splendid, read more. What User doesn't like about Kin Khao Kirchberg: I came here for Friday night dinner to experience Thai authenticity. I ordered Thai assorted starters and Thai Chicken Green curry. The starters were good especially because of the condiments provided. I was disappointed with the Thai green curry. The balance of flavors was missing. It was sweeter than required. Also the usual coconut creaminess was absent. The curry was watery. read more. In the kitchen of Kin Khao Kirchberg in Luxembourg, original Asian spices scrumptious traditional meals are prepared, With the famous spices and fish sauces, Thai menus are prepared here. Furthermore, they serve you tasty seafood meals, The successful fusion of different dishes with fresh and occasionally daring ingredients is highly valued by the visitors - a nice example of Asian Fusion.