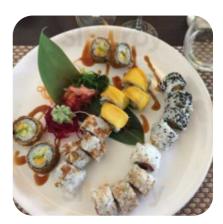

#### Menu Ichi

https://lacarte.menu 40 Rue De Luxembourg, Kopstal, Luxembourg +35226332822 - https://www.www.ichi.lu/



Sur ce site web, tu trouveras le **menu complet** <u>menu</u> **de Ichi** de Kopstal. Actuellement, **15** repas et boissons sont disponibles.

### Menu Ichi



#### **Rouleaux De Sushi**

SUSHIS

#### Sushi

SASHIMIS

# Entrées & Salades

#### Entrées

NEMS

#### **Boissons Gazeuses**

СОКЕ

### Catégorie De Restaurant

VÉGÉTARIEN VÉGÉTALIEN

### Ingrédients Utilisés

CANARD SAUMON BŒUF

#### Ces Types De Plats Sont Servis

- POISSON
- SOUPE
- POULET
- VIANDE
- NOUILLES

## Ichi

40 Rue De Luxembourg, Kopstal, Luxembourg

#### Heures d'ouverture: Jeudi 06:00-22:30

Vendredi 06:00-22:30 Samedi 06:00-22:30 Dimanche 06:00-22:30 Mardi 06:00-22:30 Mercredi 06:00-22:30



Fait avec lacarte.menu