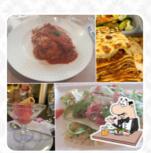

Always good, one can't go wrong. Every dish is freshly prepared from salad to pizzas, from fish to meat, without forgetting the desserts. Vegetarian options: Good vegetarian choices and many dishes can be adapted. Parking: Outside the door or some 50 to 100 m away Wheelchair accessibility: One has to get up the entrance steps (2 I believe) and then all on one level <a href="read more">read more</a>. As a customer, you can use the WiFi of the place at no extra cost, Depending on the weather, you can also sit outside and eat and drink. If you want to a cocktail after work and hang out with friends, Porta Vecchia from Niederanven is a good bar, the restaurant offers but also meals from the <a href="European">European</a> context. It should not be forgotten that there is a large diversity of <a href="Coffee and tea specialties">coffee and tea specialties</a> in this locale, Also, you shouldn't miss out on the tasty <a href="pizza">pizza</a>, traditional freshly baked in a wood oven.