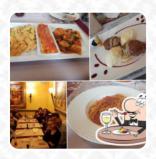

Always good, one can't go wrong. Every dish is freshly prepared from salad to pizzas, from fish to meat, without forgetting the desserts. Vegetarian options: Good vegetarian choices and many dishes can be adapted. Parking: Outside the door or some 50 to 100 m away Wheelchair accessibility: One has to get up the entrance steps (2 I believe) and then all on one level <a href="read more">read more</a>. As a customer, you can use the WiFi of the place at no extra cost, Depending on the weather, you can also sit outside and eat and drink. If you want to a cocktail after work and hang out with friends, Porta Vecchia from Niederanven is a good bar, the restaurant offers but also meals from the <a href="European">European</a> context. It should not be forgotten that there is a large diversity of <a href="Coffee and tea specialties">coffee and tea specialties</a> in this locale, Also, you shouldn't miss out on the tasty <a href="pizza">pizza</a>, traditional freshly baked in a wood oven.