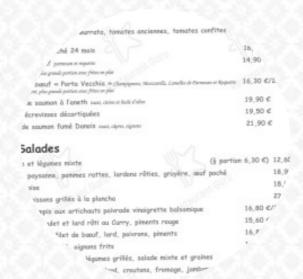

## Porta Vecchia Menu

Pasta

**TORTELLINI** 

Schnitzel

**SCHNITZEL** 

Rice

**RISOTTO** 

**Dessert** 

**TIRAMISU** 

Starters

**TARTARE** 

Coffee

CAFÉ

Restaurant Category

**VEGETARIAN** 

**Ingredients Used** 

**CHEESE** 

**MEAT** 

**PARMESAN** 

**PESTO** 

These types of dishes are being served

**SPAGHETTI** 

**PASTA** 

**PIZZA** 

**SALAD** 

**FISH** 

**DESSERTS** 