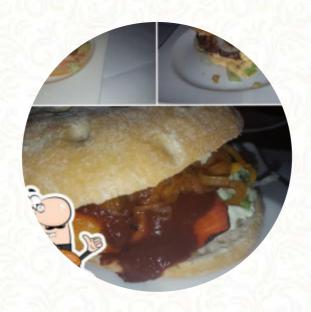

very nice place to eat and sat outside in beautiful weather. good selection of foods had my usual <u>pizza</u> and was perfect as always. beautiful weine and a beautiful cold beer. and great prospects at the waterski on the river <u>read more</u>. The restaurant offers complimentary WLAN for its customers, And into the accessible spaces also come guests with wheelchairs or physical limitations. If the weather conditions are right, you can also eat and drink outside. A visit to Auberge Du Lac, Machtum is particularly valuable due to the extensive selection of coffee and tea specialties, It's possible to chill out at the bar with a *cool beer* or other alcoholic and non-alcoholic drinks. Furthermore, they serve you fine courses in **French style**.