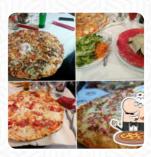

Best pizza in Luxembourg! I love the thin dough and also the diversity that they have! My personal favourite, pizza Contern.: Good to mention that you can order anything by phone and just pick it up. Useful during these times! read more. The diner and its rooms are wheelchair accessible and thus usable with a wheelchair or physiological limitations, Depending on the weather, you can also sit outside and have something. In Pizzeria- La Romantica Sàrl, a restaurant that serves Italian dishes in Moutfort, you can expect original Italian cuisine, including classics like pizza and pasta, Likewise, the visitors of the establishment prefer the extensive variety of differing coffee and tea specialities that the establishment provides. At the bar, you can also relax after the meal (or during it) with an alcoholic or non-alcoholic drink, Also, you shouldn't miss out on the tasty pizza, traditional freshly baked in a wood oven.

**BASA** 

Pizza

**PIZZA MARE** 

**PIZZA ITALIANA** 

Ingredients Used

**MEAT** 

**BEEF** 

**PORK MEAT** 

These types of dishes are being served

**PIZZA** 

**FISH** 

**PASTA** 