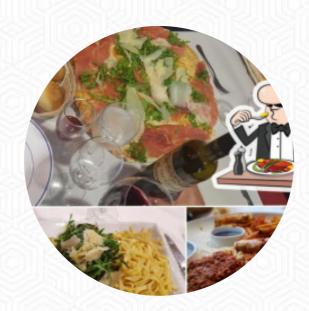

Best pizza in Luxembourg! I love the thin dough and also the diversity that they have! My personal favourite, pizza Contern.: Good to mention that you can order anything by phone and just pick it up. Useful during these times! read more. The diner and its rooms are wheelchair accessible and thus usable with a wheelchair or physiological limitations, Depending on the weather, you can also sit outside and have something. In Pizzeria- La Romantica Sàrl, a restaurant that serves Italian dishes in Moutfort, you can expect original Italian cuisine, including classics like pizza and pasta, Likewise, the visitors of the establishment prefer the extensive variety of differing coffee and tea specialities that the establishment provides. At the bar, you can also relax after the meal (or during it) with an alcoholic or non-alcoholic drink, Also, you shouldn't miss out on the tasty pizza, traditional freshly baked in a wood oven.

These types of dishes are being served

**PIZZA** 

**FISH** 

**PASTA** 