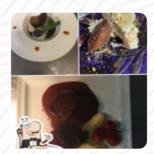

## Le Chalet De Remerschen Menu

https://menulist.menu Breicherwee, Schengen, Luxembourg +35226665191 - http://www.lechalet.lu/

On this website, you can find the complete menu of Le Chalet De Remerschen from Schengen. Currently, there are 15 menus and drinks available. For **changing offers**, please contact the restaurant owner directly. You can also contact them through their website. The place also offers the possibility to sit outside and eat and drink in pleasant weather, And into the accessible rooms also come visitors with wheelchairs or physical limitations. Various tasty French courses are served in Le Chalet De Remerschen from Schengen, The guests of the restaurant also consider the extensive selection of various **coffee and tea specialities** that the establishment offers. In addition, you can order fresh *roasted meat*, At the bar, you can relax with a cool beer or other alcoholic and non-alcoholic drinks.