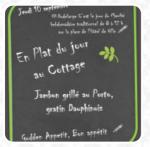

<u>Le Past du jour</u> Ellequette de pare, riz Ease <u>Le Alat de Brasserie</u> Condus bleu de paulet, rei changigans de Paris, fuit fréches maisen <u>En Suggestion</u> du Marché Val au vert de suballe riz aux petits légumes