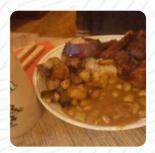

## Ingrédients Utilisés

JAMBON
POMMES DE TERRE
HARICOTS

BEURRE

**LÉGUMES** 

**LARD** 

**FROMAGE** 

**VIANDE DE PORC** 