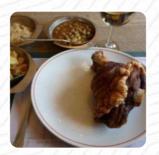

### Plats De Viande

**PANIERTTES SCHNITZEL** 

## Ingrédients Utilisés

JAMBON
POMMES DE TERRE
HARICOTS

BEURRE

**LÉGUMES** 

**LARD** 

**FROMAGE** 

**VIANDE DE PORC** 