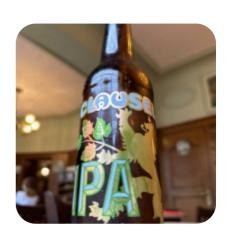

://www.mouselscantine.lu









## Menu Mousel's Cantine



### Plats De Viande

**PANIERTTES SCHNITZEL** 

#### **Boissons**

**BIÈRE** 

## **Escalope**

**CORDON BLEU** 

## **Entrées & Salades**

**FRITES** 

#### Sauces

**SAUCE AU FROMAGE** 

## Catégorie De Restaurant

**FRANÇAIS** 

# Ces Types De Plats Sont Servis

**AGNEAU** 

**DESSERTS** 

**VIANDE** 

## Ingrédients Utilisés



JAMBON
POMMES DE TERRE
HARICOTS

BEURRE

**LÉGUMES** 

**LARD** 

**FROMAGE** 

**VIANDE DE PORC** 

## **Mousel's Cantine**

Montée De Clausen 46, Lëtzebuerg Lëtzebuerg, Luxembourg, Letzebuerg Letzebuerg

#### **Heures d'ouverture:**

Jeudi 11:30 -14:30 18:00-23:30 Vendredi 12:00-23:30 Samedi 12:00-23:30 Mardi 11:30 -14:30 18:00-23:30 Mercredi 11:30 -14:30 18:00-23:30

Fait avec <u>lacarte.menu</u>