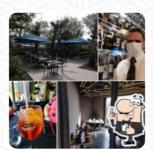

Le service est rapide. L'accueil des clients est affectif. Le cadre est convivial Service: Dine in Meal type: Lunch Price per person: €20–30 Food: 4 Service: 4 Atmosphere: 5 Recommended dishes: Saumon Grillé Parking space Plenty of parking Parking options Free parking lot read more. The premises on site are wheelchair accessible and can also be used with a wheelchair or physiological limitations, Depending on the weather, you can also sit outside and be served. The comprehensive range of coffee and tea specialties makes a visit to Dimmi Si even more worthwhile, and you can expect typical Italian cuisine with classics like pizza and pasta. At the bar, you can also relax after the meal (or during it) with an alcoholic or non-alcoholic drink.