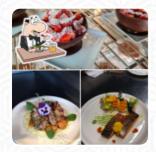

Le service est rapide. L'accueil des clients est affectif. Le cadre est convivial Service: Dine in Meal type: Lunch Price per person: €20–30 Food: 4 Service: 4 Atmosphere: 5 Recommended dishes: Saumon Grillé Parking space Plenty of parking Parking options Free parking lot read more. The premises on site are wheelchair accessible and can also be used with a wheelchair or physiological limitations, Depending on the weather, you can also sit outside and be served. The comprehensive range of coffee and tea specialties makes a visit to Dimmi Si even more worthwhile, and you can expect typical Italian cuisine with classics like pizza and pasta. At the bar, you can also relax after the meal (or during it) with an alcoholic or non-alcoholic drink.