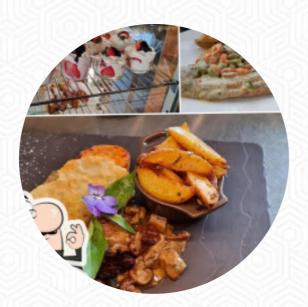

Le service est rapide. L'accueil des clients est affectif. Le cadre est convivial Service: Dine in Meal type: Lunch Price per person: €20–30 Food: 4 Service: 4 Atmosphere: 5 Recommended dishes: Saumon Grillé Parking space Plenty of parking Parking options Free parking lot read more. The premises on site are wheelchair accessible and can also be used with a wheelchair or physiological limitations, Depending on the weather, you can also sit outside and be served. The comprehensive range of coffee and tea specialties makes a visit to Dimmi Si even more worthwhile, and you can expect typical Italian cuisine with classics like pizza and pasta. At the bar, you can also relax after the meal (or during it) with an alcoholic or non-alcoholic drink.