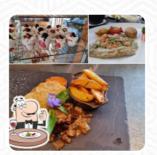

Le service est rapide. L'accueil des clients est affectif. Le cadre est convivial Service: Dine in Meal type: Lunch Price per person: €20–30 Food: 4 Service: 4 Atmosphere: 5 Recommended dishes: Saumon Grillé Parking space Plenty of parking Parking options Free parking lot read more. The premises on site are wheelchair accessible and can also be used with a wheelchair or physiological limitations, Depending on the weather, you can also sit outside and be served. The comprehensive range of coffee and tea specialties makes a visit to Dimmi Si even more worthwhile, and you can expect typical Italian cuisine with classics like pizza and pasta. At the bar, you can also relax after the meal (or during it) with an alcoholic or non-alcoholic drink.