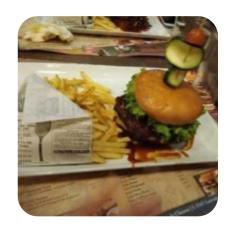

**SAUCE CHILI** 

**Ailes De Poulet** 

**AILES** 

Catégorie De Restaurant

**VÉGÉTARIEN** 

**Burger** 

BURGER VÉGÉTARIEN BURGER VÉGÉTARIEN

Accompagnements

Ingrédients Utilisés

**OIGNON** 

**PIMENT** 

Ces Types De Plats Sont Servis

**POULET** 

**VIANDE** 

**HAMBURGER** 