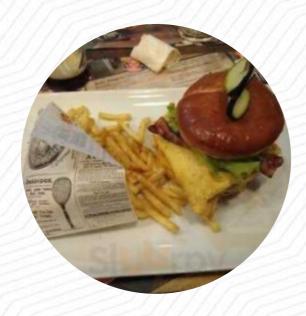

**SAUCE CHILI** 

**Ailes De Poulet** 

**AILES** 

Catégorie De Restaurant

**VÉGÉTARIEN** 

**Burger** 

BURGER VÉGÉTARIEN BURGER VÉGÉTARIEN

Accompagnements

Ingrédients Utilisés

**OIGNON** 

**PIMENT** 

Ces Types De Plats Sont Servis

**POULET** 

**VIANDE** 

**HAMBURGER** 