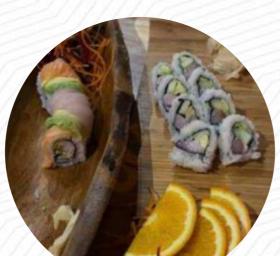

## Sushi Sake 900 Biscayne Menu

Entrées Juices

PORK SHUMAI \$6.0 PINEAPPLE JUICE

Sushi Rolls Japanese Specialties

SUSHI SAKE

Salad Maki Cheese/ Rainbow

GREEN SALAD \$5.0 CHEESE MAKI \$6.0

Side Dishes Asian

RICE GYOZA \$7.0

Sushi Nigiri Popular Items

IKURA KRAB STICK SALAD \$8.0

Drinks Noodles

BEER SAKE NOODLES \$19.0

Chicken \$27.0

PINEAPPLE CHICKEN Fried Rice

PINEAPPLE FRIED RICE

Sauces FRIED RICE

MAYO

Soft Drinks Appetizer From Sushi Bar

JUICE THINLY SLICED SASHIMI \$15.0

Main Course Ingredients Used

YASAI ITAME \$6.0 SHRIMP

Special Rolls CHEESE SEAFOOD

LOBSTER ROLL