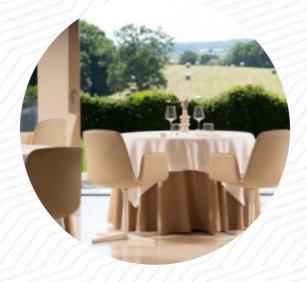

### Lea Linster Menu

https://menulist.menu 17 Rue De Luxembourg, Frisange +35223668411 - https://lealinster.lu/

A <u>comprehensive menu of Lea Linster</u> from Frisange covering all **13** menus and drinks can be found here on the menu. For changing offers, please get in touch via phone or use the contact details provided on the website. When the weather is pleasant you can also eat and drink outside, And into the accessible rooms also come visitors with wheelchairs or physiological disabilities. A visit to Lea Linster is particularly valuable due to the comprehensive range of **coffee and tea specialties**, look forward to the typical tasty *French cuisine*. You have the option to, after the meal (or during it), still relax at the bar with an alcoholic or non-alcoholic drink.